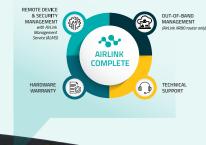

#### **FULL REMOTE MANAGEMENT**

Through AirLink Management Service (ALMS) at the single charger level or at the fleet level

#### **PURPOSE-BUILT** REPORTING

Signal Strength, Signal quality... Generate alerts and actions upon abnormal events