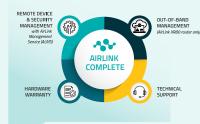

#### **FULL REMOTE MANAGEMENT**

Through AirLink Management Service (ALMS) at the single charger level or at the fleet level

#### **PURPOSE-BUILT** REPORTING

Signal Strength, Signal quality... Generate alerts and actions upon abnormal events