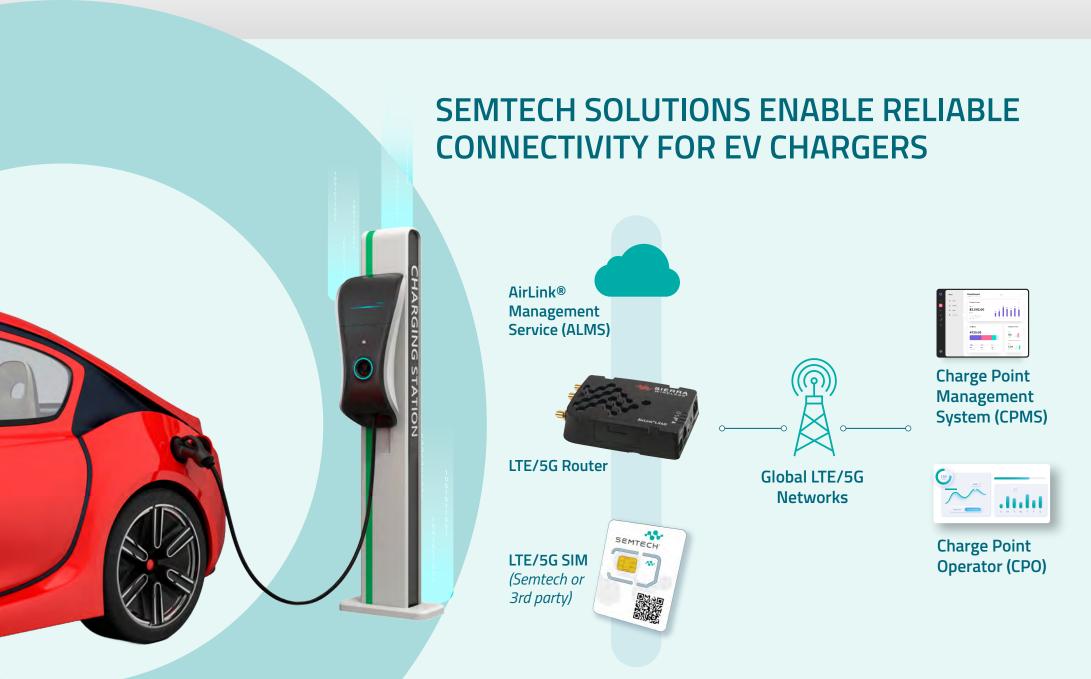

# AirVantage® Smart Connectivity

THE POWER **OF ONE** 

ONE

ONE Management **Platform** 

ONE **IoT Connectivity Partner** 

## RESILIENT MULTI-OPERATOR GLOBAL COVERAGE

AirVantage Smart Connectivity provides global coverage with access to 600+ networks in more than 190 countries and territories, avoiding permanent roaming restrictions. If the network goes down, our patented SIM algorithm works with

the EV charger to automatically re-establish the data connection through another available network.

control of the cellular link of the EV chargers within a unified

platform: AirLink® Management Service.